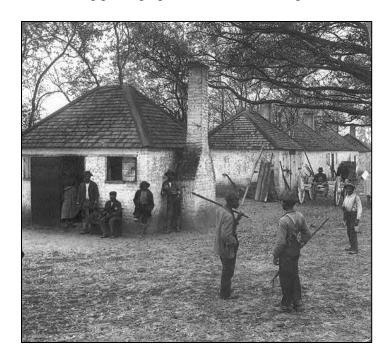

**Directions:** Examine the photograph and answer the questions that follow.

**Source:** The following photograph was taken in Georgia in 1903.

**Title:** "Cabins where slaves were raised for market – The famous Hermitage, Savannah,

Georgia"

Photographed by: Underwood & Underwood, publishers

**Date:** 1903

| Question 1: How might the photograph be useful as evidence of the living conditions of slaves |  |  |  |  |  |  |  |
|-----------------------------------------------------------------------------------------------|--|--|--|--|--|--|--|
|                                                                                               |  |  |  |  |  |  |  |
|                                                                                               |  |  |  |  |  |  |  |
|                                                                                               |  |  |  |  |  |  |  |
|                                                                                               |  |  |  |  |  |  |  |
|                                                                                               |  |  |  |  |  |  |  |
|                                                                                               |  |  |  |  |  |  |  |